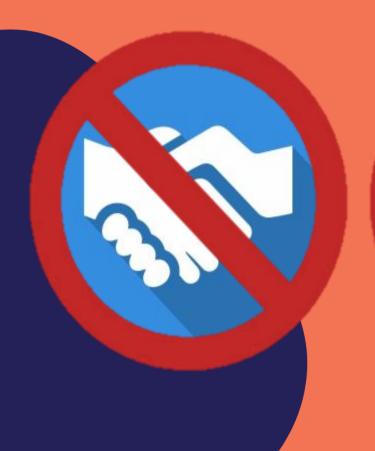

## **ENSURE**



























# **AVOID**























## SYMPTOMS

**DO NOT GET INVOLVED AND SEEK IMMEDIATE MEDICAL** ATTENTION IF SHOWING ANY OF THE FOLLOWING SYMPTOMS









COUGH





**SHORTNESS OF BREATH** 













#### **FACE MASK**



WEAR FACE MASK
ALL THE TIME
AS POSSIBLE
AT THE TENNIS COMPLEX











#### SCAN QR CODE

AT THE MAIN LOBBY BEFORE ENTERING THE TENNIS FACILITY AREA





# TEMPERATURE

**CHECK** 

TEMPERATURE ABOVE 37.5 CELSIUS
ARE NOT ALLOWED TO ENTER THE
TENNIS FACILITY AREA











# MAXIMUM OF 4 PLAYERS WITH 2 OFFICIALS ON EACH TENNIS COURT ARE ALLOWED













# NO HAND SHAKE AND HIGH 5

DURING MATCHES
& AT TENNIS COMPLEX













#### **COURT & REGISTRATION AREA**

TO BE AT THE REGISTRATION AREA 10 MINUTES BEFORE MATCH STARTS





TO LEAVE THE COURT AND REGISTRATION AREA IMMEDIATELY AFTER MATCH ENDS