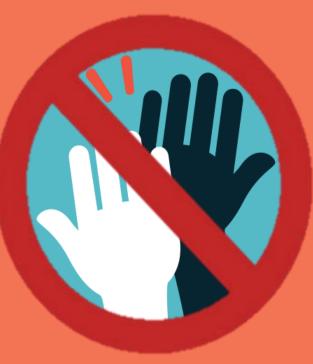

## **ENSURE**



























# **AVOID**























## SYMPTOMS

**DO NOT GET INVOLVED AND SEEK IMMEDIATE MEDICAL** ATTENTION IF SHOWING ANY OF THE FOLLOWING SYMPTOMS









COUGH





**SHORTNESS OF BREATH** 













#### **FACE MASK**



WEAR FACE MASK
ALL THE TIME
AS POSSIBLE
AT THE TENNIS COMPLEX











#### SCAN QR CODE

AT THE MAIN LOBBY BEFORE ENTERING THE TENNIS FACILITY AREA





# TEMPERATURE

**CHECK** 

TEMPERATURE ABOVE 37.5 CELSIUS
ARE NOT ALLOWED TO ENTER THE
TENNIS FACILITY AREA











# MAXIMUM OF 4 PLAYERS WITH 2 OFFICIALS ON EACH TENNIS COURT ARE ALLOWED













# NO HAND SHAKE AND HIGH 5

DURING MATCHES
& AT TENNIS COMPLEX













#### **COURT & REGISTRATION AREA**

TO BE AT THE REGISTRATION AREA 10 MINUTES BEFORE MATCH STARTS





TO LEAVE THE COURT AND REGISTRATION AREA IMMEDIATELY AFTER MATCH ENDS