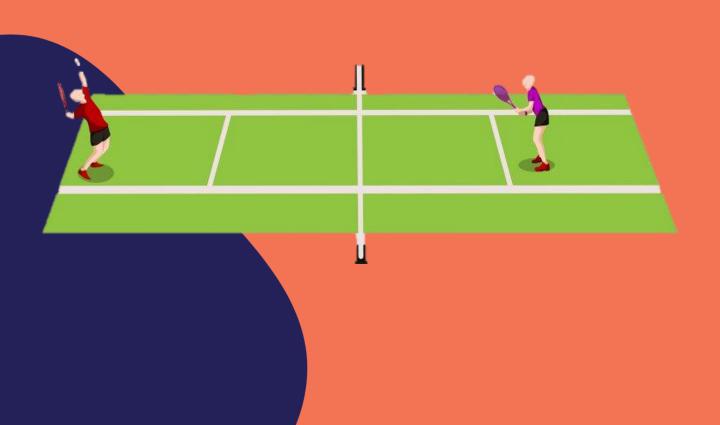

## **ENSURE**



























# **AVOID**























## SYMPTOMS

**DO NOT GET INVOLVED AND SEEK IMMEDIATE MEDICAL** ATTENTION IF SHOWING ANY OF THE FOLLOWING SYMPTOMS









COUGH





**SHORTNESS OF BREATH** 













#### **FACE MASK**



WEAR FACE MASK
ALL THE TIME
AS POSSIBLE
AT THE TENNIS COMPLEX











#### SCAN QR CODE

AT THE MAIN LOBBY BEFORE ENTERING THE TENNIS FACILITY AREA





# TEMPERATURE

**CHECK** 

TEMPERATURE ABOVE 37.5 CELSIUS
ARE NOT ALLOWED TO ENTER THE
TENNIS FACILITY AREA











# MAXIMUM OF 4 PLAYERS WITH 2 OFFICIALS ON EACH TENNIS COURT ARE ALLOWED













# NO HAND SHAKE AND HIGH 5

DURING MATCHES
& AT TENNIS COMPLEX













#### **COURT & REGISTRATION AREA**

TO BE AT THE REGISTRATION AREA 10 MINUTES BEFORE MATCH STARTS





TO LEAVE THE COURT AND REGISTRATION AREA IMMEDIATELY AFTER MATCH ENDS