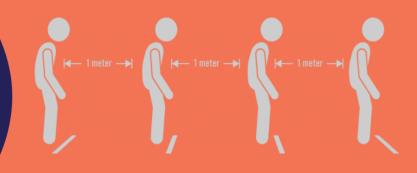

PTOMS

**DO NOT GET INVOLVED AND SEEK IMMEDIATE MEDICAL** ATTENTION IF SHOWING ANY OF THE FOLLOWING SYMPTOMS









COUGH





**SHORTNESS OF BREATH** 













#### **FACE MASK**



WEAR FACE MASK
ALL THE TIME
AS POSSIBLE
AT THE TENNIS COMPLEX











#### SCAN QR CODE

AT THE MAIN LOBBY BEFORE ENTERING THE TENNIS FACILITY AREA





# TEMPERATURE

**CHECK** 

TEMPERATURE ABOVE 37.5 CELSIUS
ARE NOT ALLOWED TO ENTER THE
TENNIS FACILITY AREA











# MAXIMUM OF 4 PLAYERS WITH 2 OFFICIALS ON EACH TENNIS COURT ARE ALLOWED













# NO HAND SHAKE AND HIGH 5

DURING MATCHES
& AT TENNIS COMPLEX













#### **COURT & REGISTRATION AREA**

TO BE AT THE REGISTRATION AREA 10 MINUTES BEFORE MATCH STARTS





TO LEAVE THE COURT AND REGISTRATION AREA IMMEDIATELY AFTER MATCH ENDS