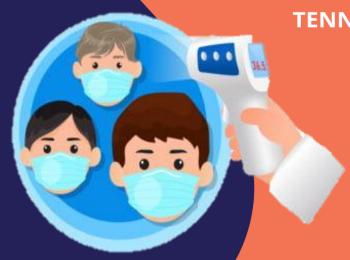

# TEMPERATURE

**CHECK** 

TEMPERATURE ABOVE 37.5 CELSIUS
ARE NOT ALLOWED TO ENTER THE
TENNIS FACILITY AREA